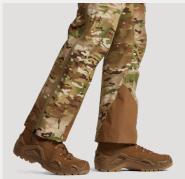

#### PRODUCT FEATURES

- Adjustable Nylon Web Waist allowing for waist sizing flexibility
- 7/8 Side Zips allowing for the ease of donning and doffing when wearing boots
- Front Facing Thigh Cargo Zip Pockets allowing for the carriage of gloves & accessories and dump pocket capability
- Reinforced Instep allowing for increased pant durability when conducting rotary wing fast rope insertion mobility-based platform operations
- Suspender Attachment Loops allowing for the attachment of QAD suspenders
- QAD Suspender System allowing for adjustable pant suspension if required
- Internal ID Label mitigating confusion when issued as a uniform item