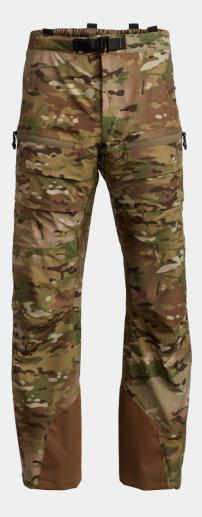

# WET WEATHER PROTECTIVE PANT – MDW

MPN: 50252 S, M, L, XL, XXL 25.0 OZ. // L

A waterproof, breathable, and durable pant shell that is worn when conducting full spectrum combat operations in a wet weather environment.

#### PRODUCT FEATURES

- Adjustable Nylon Web Waist allowing for waist sizing flexibility
- 7/8 Side Zips allowing for the ease of donning and doffing when wearing boots
- Front Facing Thigh Cargo Zip Pockets allowing for the carriage of gloves & accessories and dump pocket capability
- Reinforced Instep allowing for increased pant durability when conducting rotary wing fast rope insertion mobility-based platform operations
- Suspender Attachment Loops allowing for the attachment of QAD suspenders
- QAD Suspender System allowing for adjustable pant suspension if required
- Internal ID Label mitigating confusion when issued as a uniform item

#### PRINCIPLE MATERIALS

GORE® GTX 3L 40d Nylon Ripstop with DWR

Trelleborg HANK™ 10oz High Abrasion Neoprene Kevlar