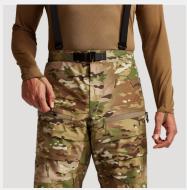

#### PRODUCT FEATURES

- Adjustable Nylon Web Waist allowing for waist sizing flexibility
- 7/8 Side Zips allowing for the ease of donning and doffing when wearing boots
- Front Facing Thigh Cargo Zip Pockets allowing for the carriage of gloves & accessories and dump pocket capability
- Reinforced Instep allowing for increased pant durability when conducting rotary wing fast rope insertion mobility-based platform operations
- Suspender Attachment Loops allowing for the attachment of QAD suspenders
- QAD Suspender System allowing for adjustable pant suspension if required
- Internal ID Label mitigating confusion when issued as a uniform item