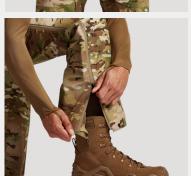

#### PRODUCT FEATURES

- Adjustable Nylon Web Waist allowing for waist sizing flexibility
- 7/8 Side Zips allowing for the ease of donning and doffing when wearing boots
- Front Facing Thigh Cargo Zip Pockets allowing for the carriage of gloves & accessories and dump pocket capability
- Reinforced Instep allowing for increased pant durability when conducting rotary wing fast rope insertion mobility-based platform operations
- Suspender Attachment Loops allowing for the attachment of QAD suspenders
- QAD Suspender System allowing for adjustable pant suspension if required
- Internal ID Label mitigating confusion when issued as a uniform item