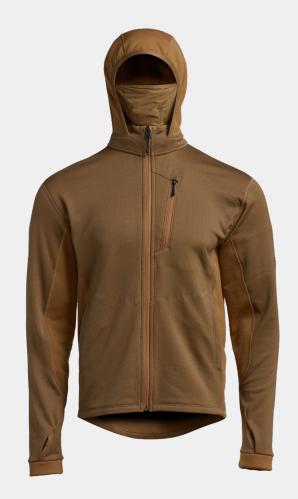

## MIDLAYER HOODY - MDW

MPN: 70030 S, M, L, XL, XXL 17.5 OZ. // L

A mid-weight fleece hoody that is worn as a mid-layer in conjunction with a combat layering system when conducting full spectrum combat operations, or alternatively as an off-duty technical apparel item.

#### PRODUCT FEATURES

- Wet Weather Jacket Compatible allowing the hoody to be functionally worn as insulation with a Wet Weather Protection Jacket
- Low Profile Hood (w/integrated face mask) allowing for expedient coverage of head/face.
- Full Zip Centre Front Closure enhancing ventilation when mobile and the ease of donning and doffing
- Left Chest Zip Pocket allowing for the secure carriage of mission essential items
- Lower Torso Hand Pockets (w/compartmentalization) allowing for convenience and the secure compartmentalized carriage of mission essential items
- Wrist Thumb Holes allowing for expedient coverage of upper hands when gloves are not being worn in cold weather conditions