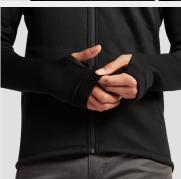

#### PRODUCT FEATURES

- Wet Weather Jacket Compatible allowing the hoody to be functionally worn as insulation with a Wet Weather Protection Jacket
- Low Profile Hood (w/integrated face mask) allowing for expedient coverage of head/face.
- Full Zip Centre Front Closure enhancing ventilation when mobile and the ease of donning and doffing
- Left Chest Zip Pocket allowing for the secure carriage of mission essential items
- Lower Torso Hand Pockets (w/compartmentalization) allowing for convenience and the secure compartmentalized carriage of mission essential items
- Wrist Thumb Holes allowing for expedient coverage of upper hands when gloves are not being worn in cold weather conditions