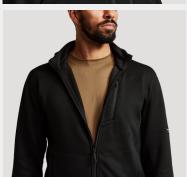

#### PRODUCT FEATURES

- Wet Weather Jacket Compatible allowing the hoody to be functionally worn as insulation with a Wet Weather Protection Jacket
- Low Profile Hood (w/integrated face mask) allowing for expedient coverage of head/face.
- Full Zip Centre Front Closure enhancing ventilation when mobile and the ease of donning and doffing
- Left Chest Zip Pocket allowing for the secure carriage of mission essential items
- Lower Torso Hand Pockets (w/compartmentalization) allowing for convenience and the secure compartmentalized carriage of mission essential items
- Wrist Thumb Holes allowing for expedient coverage of upper hands when gloves are not being worn in cold weather conditions