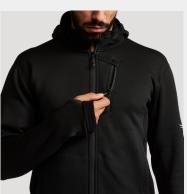

#### PRODUCT FEATURES

- Wet Weather Jacket Compatible allowing the hoody to be functionally worn as insulation with a Wet Weather Protection Jacket
- Low Profile Hood (w/integrated face mask) allowing for expedient coverage of head/face.
- Full Zip Centre Front Closure enhancing ventilation when mobile and the ease of donning and doffing
- Left Chest Zip Pocket allowing for the secure carriage of mission essential items
- Lower Torso Hand Pockets (w/compartmentalization) allowing for convenience and the secure compartmentalized carriage of mission essential items
- Wrist Thumb Holes allowing for expedient coverage of upper hands when gloves are not being worn in cold weather conditions