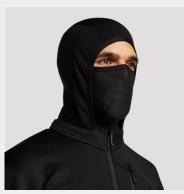

#### PRODUCT FEATURES

- Wet Weather Jacket Compatible allowing the hoody to be functionally worn as insulation with a Wet Weather Protection Jacket
- Low Profile Hood (w/integrated face mask) allowing for expedient coverage of head/face.
- Full Zip Centre Front Closure enhancing ventilation when mobile and the ease of donning and doffing
- Left Chest Zip Pocket allowing for the secure carriage of mission essential items
- Lower Torso Hand Pockets (w/compartmentalization) allowing for convenience and the secure compartmentalized carriage of mission essential items
- Wrist Thumb Holes allowing for expedient coverage of upper hands when gloves are not being worn in cold weather conditions