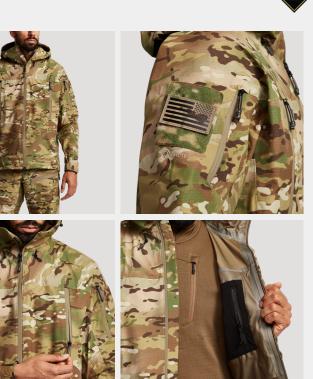

#### PRODUCT FEATURES

- Fixed Adjustable Hood allowing for the option of a hood when static
- Internal Left Chest Zip Pocket allowing for the secure carriage of mission essential items
- · Upper Torso Zip Pockets allowing for the secure and convenient carriage of mission essential items
- Upper Arm Zip Pockets allowing for the convenient carriage of mission essential items
- Underarm Zip Vents enhancing ventilation when worn with Personal Protective Equipment and/or Load Carriage Equipment.
- Upper Arm Loop (4"x4.5") allowing for the application of IR reflective and electronic IFF devices
- Adjustable Hem Closure allowing jacket to be cinched up when static during cold weather conditions
- Internal ID Label mitigating confusion when issued as a uniform item