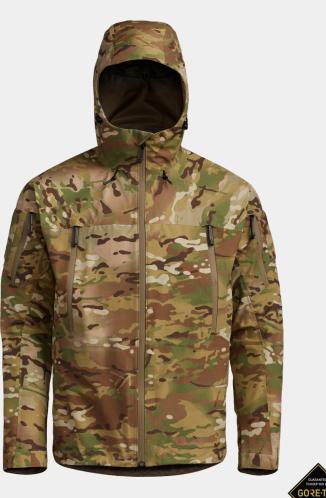

## WET WEATHER PROTECTIVE JACKET - MDW

MPN: 50251 S, M, L, XL, XXL 23.5 OZ. // L

A waterproof, breathable, and durable jacket shell that is worn when conducting full spectrum combat operations in a wet weather environment.

#### PRODUCT FEATURES

- Fixed Adjustable Hood allowing for the option of a hood when static
- Internal Left Chest Zip Pocket allowing for the secure carriage of mission essential items
- · Upper Torso Zip Pockets allowing for the secure and convenient carriage of mission essential items
- Upper Arm Zip Pockets allowing for the convenient carriage of mission essential items
- Underarm Zip Vents enhancing ventilation when worn with Personal Protective Equipment and/or Load Carriage Equipment.
- Upper Arm Loop (4"x4.5") allowing for the application of IR reflective and electronic IFF devices
- Adjustable Hem Closure allowing jacket to be cinched up when static during cold weather conditions
- Internal ID Label mitigating confusion when issued as a uniform item