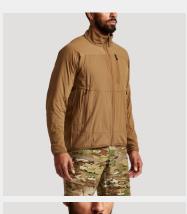

## MIDLAYER JACKET - MDWi

MPN: 3077 S, M, L, XL, XXL 12.0 OZ. // L

An insulated jacket that is worn in a stand-alone manner or as a mid-layer in conjunction with a wet weather protective jacket when conducting Special Reconnaissance tasks

### PRODUCT FEATURES

- Wet Weather Jacket Compatible allowing the jacket to be functionally worn as insulation with a Wet Weather Protection Jacket
- Full Zip Centre Front Closure enhancing ventilation when mobile and the ease of donning and doffing
- $\bullet \quad \text{Left Chest Zip Pocket} \text{allowing for the secure carriage of mission essential items} \\$
- Lower Torso Hand Zip Pockets allowing for the convenient and secure carriage of mission essential items