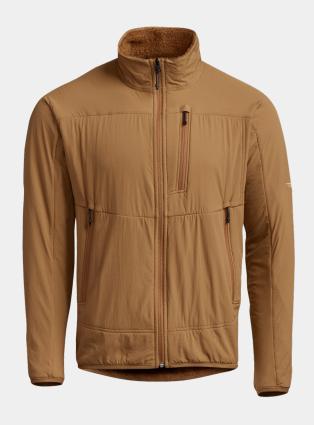

## MIDLAYER JACKET - MDWi

MPN: 3077 S, M, L, XL, XXL 12.0 OZ. // L

An insulated jacket that is worn in a stand-alone manner or as a mid-layer in conjunction with a wet weather protective jacket when conducting Special Reconnaissance tasks

### PRODUCT FEATURES

- Wet Weather Jacket Compatible allowing the jacket to be functionally worn as insulation with a Wet Weather Protection Jacket
- Full Zip Centre Front Closure enhancing ventilation when mobile and the ease of donning and doffing
- $\bullet \quad \text{Left Chest Zip Pocket} \text{allowing for the secure carriage of mission essential items} \\$
- Lower Torso Hand Zip Pockets allowing for the convenient and secure carriage of mission essential items

### PRINCIPLE MATERIALS

Polartec Alpha® 4004 Breathable Insulation

Brookwood AEROLITE™ H600™ 30d Nylon Ripstop with DWR