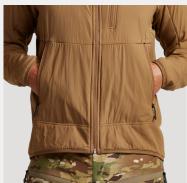

## MIDLAYER JACKET - MDWi

MPN: 3077 S, M, L, XL, XXL 12.0 OZ. // L

An insulated jacket that is worn in a stand-alone manner or as a mid-layer in conjunction with a wet weather protective jacket when conducting Special Reconnaissance tasks

### PRODUCT FEATURES

- Wet Weather Jacket Compatible allowing the jacket to be functionally worn as insulation with a Wet Weather Protection Jacket
- Full Zip Centre Front Closure enhancing ventilation when mobile and the ease of donning and doffing
- $\bullet \quad \text{Left Chest Zip Pocket} \text{allowing for the secure carriage of mission essential items} \\$
- Lower Torso Hand Zip Pockets allowing for the convenient and secure carriage of mission essential items

# AVAILABLE COLORS/PRINTS

COYOTE