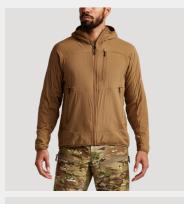

# MIDLAYER HOODY - MDWi

MPN: 50251 S, M, L, XL, XXL 13.0 OZ. // L

An insulated hooded jacket that is worn in a stand-alone manner or as a mid-layer in conjunction with a wet weather protective jacket when conducting Special Reconnaissance tasks.

#### PRODUCT FEATURES

- Wet Weather Jacket Compatible allowing the hoody to be functionally worn as insulation with a Wet Weather Protection Jacket
- Insulated Hood allowing the option to use a hood in cold weather conditions
- Full Zip Centre Front Closure enhancing ventilation when mobile and the ease of donning and doffing
- Left Chest Zip Pocket allowing for the secure carriage of mission essential items
- Lower Torso Hand Zip Pockets allowing for the convenient and secure carriage of mission essential items