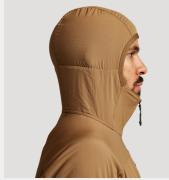

#### PRODUCT FEATURES

- Wet Weather Jacket Compatible allowing the hoody to be functionally worn as insulation with a Wet Weather Protection Jacket
- Insulated Hood allowing the option to use a hood in cold weather conditions
- Full Zip Centre Front Closure enhancing ventilation when mobile and the ease of donning and doffing
- Left Chest Zip Pocket allowing for the secure carriage of mission essential items
- Lower Torso Hand Zip Pockets allowing for the convenient and secure carriage of mission essential items