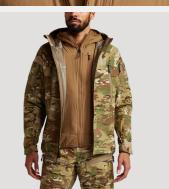

# MIDLAYER HOODY - MDWi

MPN: 50251 S, M, L, XL, XXL 13.0 OZ. // L

An insulated hooded jacket that is worn in a stand-alone manner or as a mid-layer in conjunction with a wet weather protective jacket when conducting Special Reconnaissance tasks.

#### PRODUCT FEATURES

- Wet Weather Jacket Compatible allowing the hoody to be functionally worn as insulation with a Wet Weather Protection Jacket
- Insulated Hood allowing the option to use a hood in cold weather conditions
- Full Zip Centre Front Closure enhancing ventilation when mobile and the ease of donning and doffing
- Left Chest Zip Pocket allowing for the secure carriage of mission essential items
- Lower Torso Hand Zip Pockets allowing for the convenient and secure carriage of mission essential items

### AVAILABLE COLORS/PRINTS