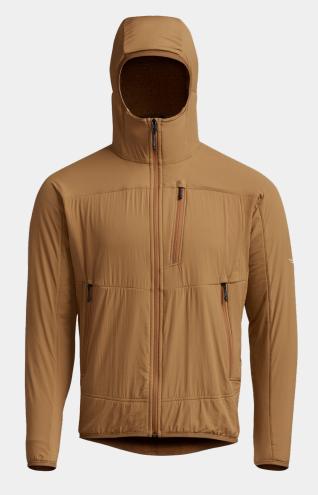

# MIDLAYER HOODY - MDWi

MPN: 50251 S, M, L, XL, XXL 13.0 OZ. // L

An insulated hooded jacket that is worn in a stand-alone manner or as a mid-layer in conjunction with a wet weather protective jacket when conducting Special Reconnaissance tasks.

#### PRODUCT FEATURES

- Wet Weather Jacket Compatible allowing the hoody to be functionally worn as insulation with a Wet Weather Protection Jacket
- Insulated Hood allowing the option to use a hood in cold weather conditions
- Full Zip Centre Front Closure enhancing ventilation when mobile and the ease of donning and doffing
- Left Chest Zip Pocket allowing for the secure carriage of mission essential items
- Lower Torso Hand Zip Pockets allowing for the convenient and secure carriage of mission essential items

### PRINCIPLE MATERIALS

Polartec Alpha® 4004 Breathable Insulation

Brookwood AEROLITE™ H600™ 30d Nylon Ripstop with DWR